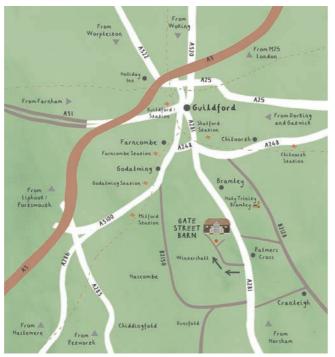

VENING BAR SERVICE

BOWL FOOD OR 3-COURSE OPTIONS AVAILABLE ON REQUEST FOR AN ADDITIONAL COST

## MONDAY - THURSDAY NIGHT

**£110 PER HEAD** (BASED ON A MINIMUM OF 50 GUESTS)

6PM-MIDNIGHT

PRICE INCLUDES: WELCOME FESTIVE FIZZ CANAPÉ SERVICE EVENING BAR SERVICE

BOWL FOOD OR 3-COURSE OPTIONS AVAILABLE ON REQUEST FOR AN ADDITIONAL COST

### HOW TO FIND US

#### RURAL LOCATION ON A PRIVATE ESTATE CLOSE TO INTERNATIONAL AIRPORTS, MAINLINE RAIL, THE A3 AND M25

- DO NOT RELY ON SATNAV many systems take you on a circuitous route!
- Although our postal address is Bramley, the turning off the A281 is approx 2 miles south of Bramley heading towards Horsham.
- Please drive slowly along our beautiful country lanes and give way to cars, cyclists, horses and pedestrians.



REGIONAL MAP



LOCAL MAP



AREA MAP



SITE PLAN



## GATE STREET

A UNIQUE VENUE NESTLED IN THE SURREY HILLS

Bramley Guildford Surrey GU5 0LR

0 | 483 894362

info@gatestreet.co.uk www.gatestreet.co.uk