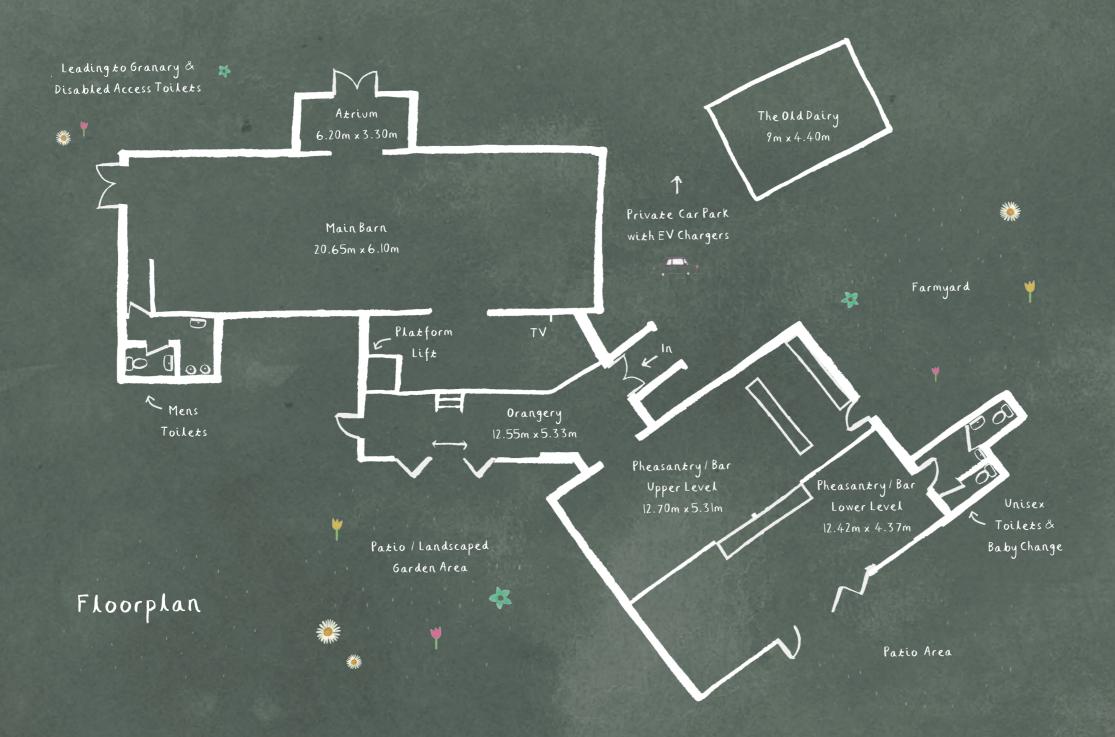

### OUR SPACES

#### OUR DIVERSE VENUE ALLOWS YOU TO OPTIMISE YOUR EVENT

We have several different areas available for breakout sessions and meetings, even outdoor pursuits and team-building activities. We also have several varied accommodation options to suit, should you require them.

Choose from our traditional Barn which seats up to 150 or for smaller groups, the Old Dairy; a compact, light space with a log burner for winter months and a private outdoor courtyard for warmer months. The pristine ground provide numerous opportunities for outdoor activities and social-team building exercises. Whatever the weather, our diverse venue means we've got you covered, offering a variety spaces which can be tailored to your needs.