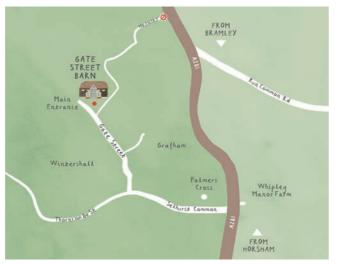

STIVE FIZZ

EVENING BAR SERVICE

BOWL FOOD OR 3-COURSE OPTIONS AVAILABLE ON REQUEST FOR AN ADDITIONAL COST

## MONDAY - THURSDAY NIGHT

**£110 PER HEAD** (BASED ON A MINIMUM OF 50 GUESTS)

6PM-MIDNIGHT

PRICE INCLUDES: WELCOME FESTIVE FIZZ CANAPÉ SERVICE EVENING BAR SERVICE

BOWL FOOD OR 3-COURSE OPTIONS AVAILABLE ON REQUEST FOR AN ADDITIONAL COST

### HOW TO FIND US

#### RURAL LOCATION ON A PRIVATE ESTATE CLOSE TO INTERNATIONAL AIRPORTS, MAINLINE RAIL, THE A3 AND M25

- DO NOT RELY ON SATNAV many systems take you on a circuitous route!
- Although our postal address is Bramley, the turning off the A281 is approx 2 miles south of Bramley heading towards Horsham.
- Please drive slowly along our beautiful country lanes and give way to cars, cyclists, horses and pedestrians.



REGIONAL MAP



LOCAL MAP



AREA MAP



SITE PLAN



## GATE STREET

A UNIQUE VENUE NESTLED IN THE SURREY HILLS

Bramley Guildford Surrey GU5 0LR

0 | 483 894362

info@gatestreet.co.uk www.gatestreet.co.uk