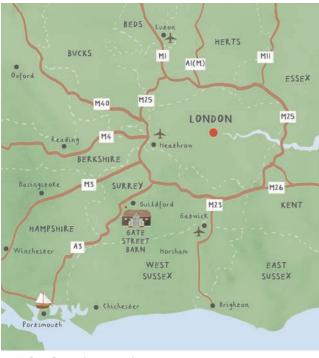

VICE

WELCOME FESTIVE FIZZ

EVENING BAR SERVICE

BOWL FOOD OR 3-COURSE OPTIONS AVAILABLE ON REQUEST FOR AN ADDITIONAL COST

## MONDAY - THURSDAY NIGHT

**£110 PER HEAD** (BASED ON A MINIMUM OF 50 GUESTS)

6PM-MIDNIGHT

PRICE INCLUDES: WELCOME FESTIVE FIZZ CANAPÉ SERVICE EVENING BAR SERVICE

BOWL FOOD OR 3-COURSE OPTIONS AVAILABLE ON REQUEST FOR AN ADDITIONAL COST

### HOW TO FIND US

#### RURAL LOCATION ON A PRIVATE ESTATE CLOSE TO INTERNATIONAL AIRPORTS, MAINLINE RAIL, THE A3 AND M25

- DO NOT RELY ON SATNAV many systems take you on a circuitous route!
- Although our postal address is Bramley, the turning off the A281 is approx 2 miles south of Bramley heading towards Horsham.
- Please drive slowly along our beautiful country lanes and give way to cars, cyclists, horses and pedestrians.



REGIONAL MAP



LOCAL MAP



AREA MAP



SITE PLAN



## GATE STREET

A UNIQUE VENUE NESTLED IN THE SURREY HILLS

Bramley Guildford Surrey GU5 0LR

0 | 483 894362

info@gatestreet.co.uk www.gatestreet.co.uk