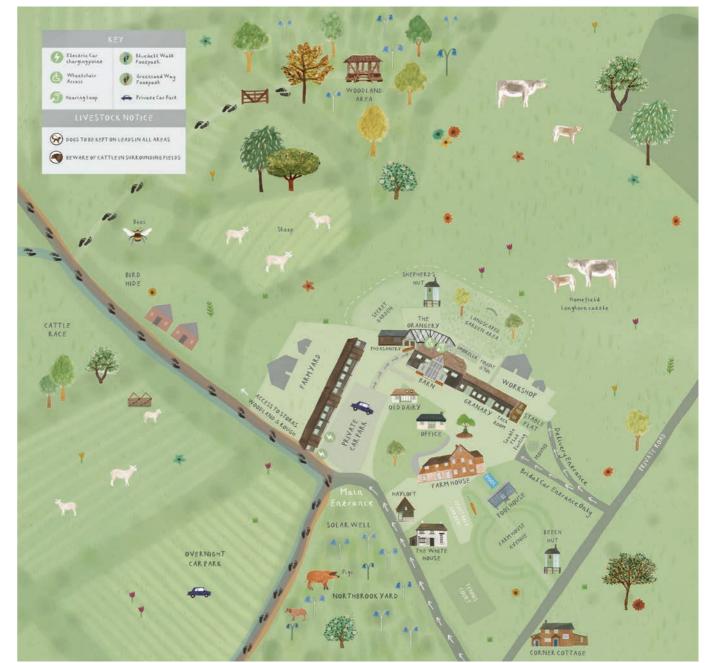

ERVICE

BOWL FOOD OR 3-COURSE OPTIONS AVAILABLE ON REQUEST FOR AN ADDITIONAL COST

## MONDAY - THURSDAY NIGHT

**£110 PER HEAD** (BASED ON A MINIMUM OF 50 GUESTS)

6PM-MIDNIGHT

PRICE INCLUDES: WELCOME FESTIVE FIZZ CANAPÉ SERVICE EVENING BAR SERVICE

BOWL FOOD OR 3-COURSE OPTIONS AVAILABLE ON REQUEST FOR AN ADDITIONAL COST

### HOW TO FIND US

#### RURAL LOCATION ON A PRIVATE ESTATE CLOSE TO INTERNATIONAL AIRPORTS, MAINLINE RAIL, THE A3 AND M25

- DO NOT RELY ON SATNAV many systems take you on a circuitous route!
- Although our postal address is Bramley, the turning off the A281 is approx 2 miles south of Bramley heading towards Horsham.
- Please drive slowly along our beautiful country lanes and give way to cars, cyclists, horses and pedestrians.



REGIONAL MAP



LOCAL MAP



AREA MAP



SITE PLAN



## GATE STREET

A UNIQUE VENUE NESTLED IN THE SURREY HILLS

Bramley Guildford Surrey GU5 0LR

0 | 483 894362

info@gatestreet.co.uk www.gatestreet.co.uk