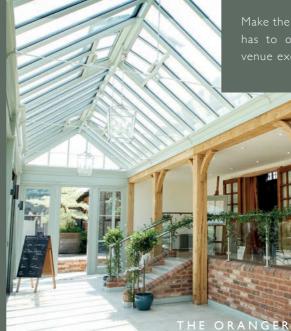

ire them.

Choose from our traditional Barn which seats up to 150 or for smaller groups, the Old Dairy; a compact, light space with a log burner for winter months and a private outdoor courtyard for warmer months. The pristine ground provide numerous opportunities for outdoor activities and social-team building exercises. Whatever the weather, our diverse venue means we've got you covered, offering a variety spaces which can be tailored to your needs.





#### THE BARN

#### UP TO 150 SEATED AND 200 STANDING

to larger events given its open and including lunches, seminars, workshops and parties our ideal for the Barn.

#### THE PHEASANTRY, **ORANGERY & GARDENS**

#### 30-50 GUESTS

#### THE OLD DAIRY

#### 2-15 GUESTS

smaller meetings or the perfect breakout space for a larger event.









### FRIDAY - SUNDAY NIGHT

£120 PER HEAD (BASED ON A MINIMUM OF 50 GUESTS)

6PM-MIDNIGHT

PRICE INCLUDES: CANAPÉ SERVICE

WELCOME FESTIVE FIZZ

EVENING BAR SERVICE

BOWL FOOD OR 3-COURSE OPTIONS AVAILABLE ON REQUEST FOR AN ADDITIONAL COST

## MONDAY - THURSDAY NIGHT

**£110 PER HEAD** (BASED ON A MINIMUM OF 50 GUESTS)

6PM-MIDNIGHT

PRICE INCLUDES: WELCOME FESTIVE FIZZ CANAPÉ SERVICE EVENING BAR SERVICE

BOWL FOOD OR 3-COURSE OPTIONS AVAILABLE ON REQUEST FOR AN ADDITIONAL COST

### HOW TO FIND US

#### RURAL LOCATION ON A PRIVATE ESTATE CLOSE TO INTERNATIONAL AIRPORTS, MAINLINE RAIL, THE A3 AND M25

- DO NOT RELY ON SATNAV many systems take you on a circuitous route!
- Although our postal address is Bramley, the turning off the A281 is approx 2 miles south of Bramley heading towards