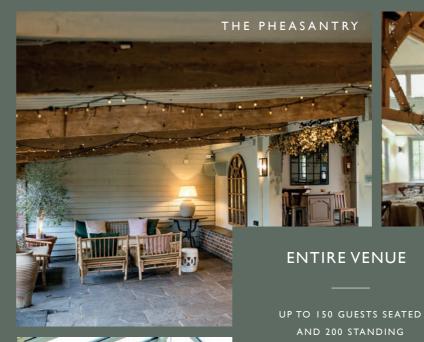

quire them.

Choose from our traditional Barn which seats up to 150 or for smaller groups, the Old Dairy; a compact, light space with a log burner for winter months and a private outdoor courtyard for warmer months. The pristine ground provide numerous opportunities for outdoor activities and social-team building exercises. Whatever the weather, our diverse venue means we've got you covered, offering a variety spaces which can be tailored to your needs.





#### THE BARN

#### UP TO 150 SEATED AND 200 STANDING

to larger events given its open and including lunches, seminars, workshops and parties our ideal for the Barn.

#### THE PHEASANTRY, **ORANGERY & GARDENS**

#### 30-50 GUESTS

#### THE OLD DAIRY

#### 2-15 GUESTS

smaller meetings or the perfect breakout space for a larger event.









### FRIDAY - SUNDAY NIGHT

£120 PER HEAD (BASED ON A MINIMUM OF 50 GUESTS)

6PM-MIDNIGHT

PRICE INCLUDES: CANAPÉ SERVICE

WELCOME FESTIVE FIZZ

EVENING BAR SERVICE

BOWL FOOD OR 3-COURSE OPTIONS AVAILABLE ON REQUEST FOR AN ADDITIONAL COST

## MONDAY - THURSDAY NIGHT

**£110 PER HEAD** (BASED ON A MINIMUM OF 50 GUESTS)

6PM-MIDNIGHT

PRICE INCLUDES: WELCOME FESTIVE FIZZ CANAPÉ SERVICE EVENING BAR SERVICE

BOWL FOOD OR 3-COURSE OPTIONS AVAILABLE ON REQUEST FOR AN ADDITIONAL COST

### HOW TO FIND US

#### RURAL LOCATION ON A PRIVATE ESTATE CLOSE TO INTERNATIONAL AIRPORTS, MAINLINE RAIL, THE A3 AND M25

- DO NOT RELY ON SATNAV many systems take you on a circuitous route!
- Although our postal address is Bramley, the turning off the A281 is approx 2 miles south of Bramley heading toward