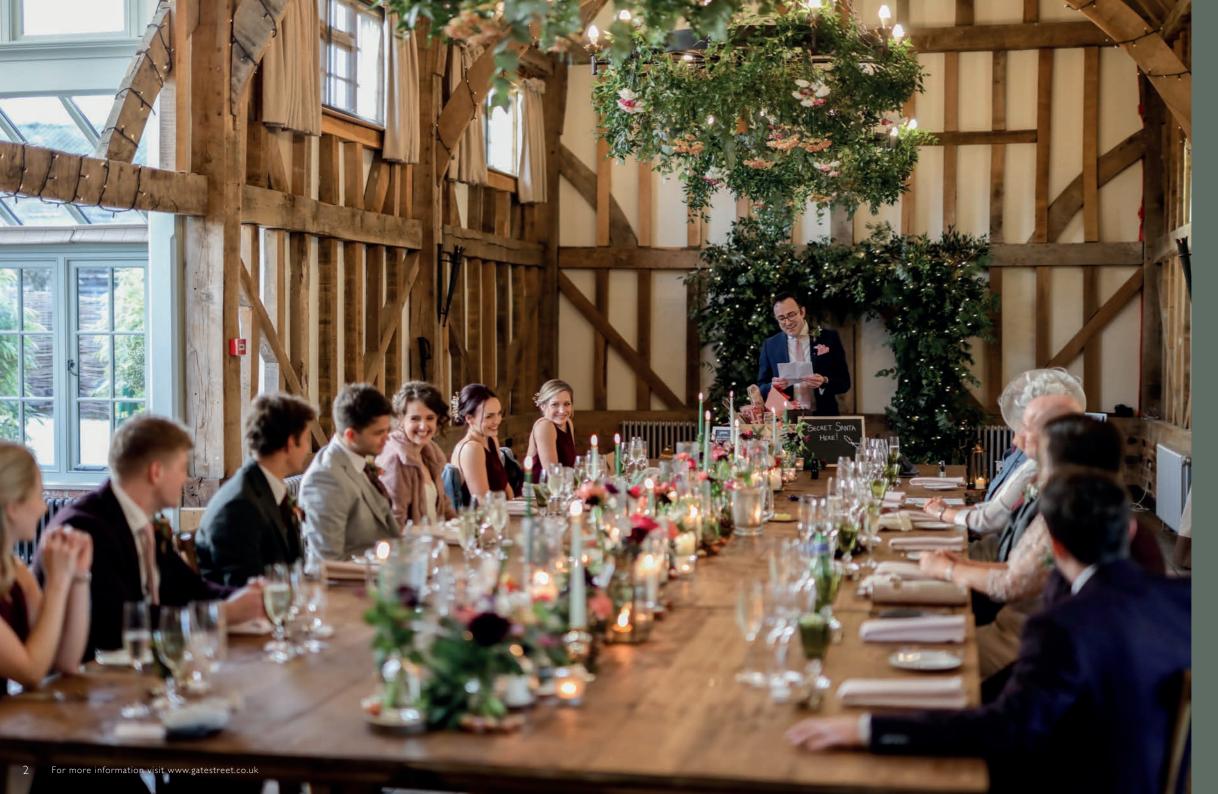

Choose from our traditional Barn which seats up to 150 or for smaller groups, the Old Dairy; a compact, light space with a log burner for winter months and a private outdoor courtyard for warmer months. The pristine ground provide numerous opportunities for outdoor activities and social-team building exercises. Whatever the weather, our diverse venue means we've got you covered, offering a variety spaces which can be tailored to your needs.

#### THE BARN

#### UP TO 150 SEATED AND 200 STANDING

to larger events given its open and including lunches, seminars, workshops and parties our ideal for the Barn.