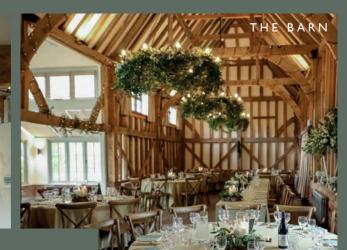

#### THE BARN

#### UP TO 150 SEATED AND 200 STANDING

to larger events given its open and including lunches, seminars, workshops and parties our ideal for the Barn.