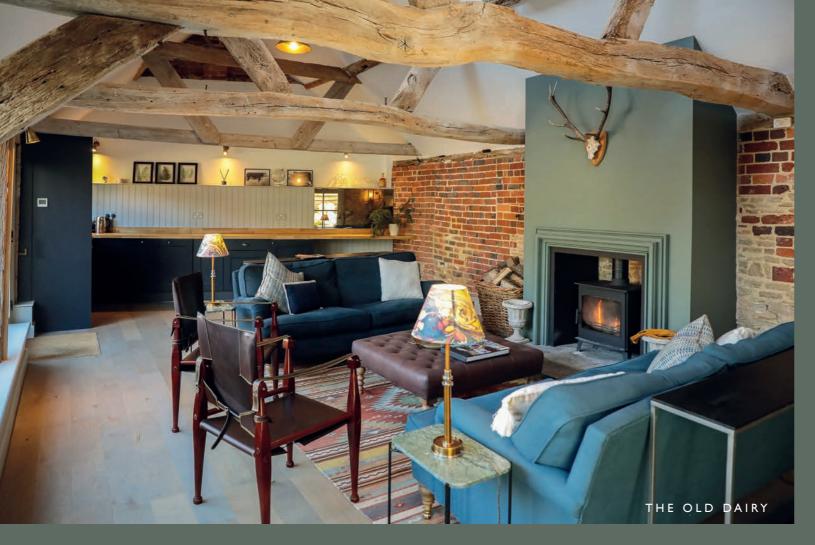

#### THE OLD DAIRY

#### 2-15 GUESTS

smaller meetings or the perfect breakout space for a larger event.