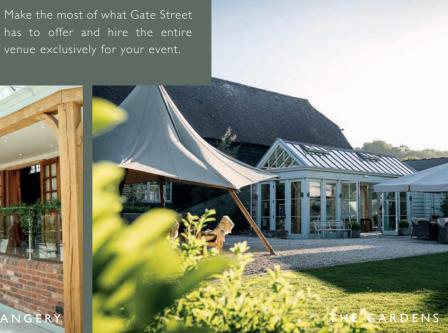

#### AT OUR EXCLUSIVE VENUE

Gate Street is a renowned location for parties, celebrations and events. Nestled in the Surrey Hills, not far from Guildford Station which has a direct line into London Waterloo, we are the perfect location for escaping the city and enjoying the countryside. Our rural venue makes for a truly unique and special setting you will be sure to remember.

#### OUR DIVERSE VENUE ALLOWS YOU TO OPTIMISE YOUR EVENT

We have several different areas available for breakout sessions and meetings, even outdoor pursuits and team-building activities. We also have several varied accommodation options to suit, should you require them.

Choose from our traditional Barn which seats up to 150 or for smaller groups, the Old Dairy; a compact, light space with a log burner for winter months and a private outdoor courtyard for warmer months. The pristine ground provide numerous opportunities for outdoor activities and social-team building exercises. Whatever the weather, our diverse venue means we've got you covered, offering a variety spaces which can be tailored to your needs.